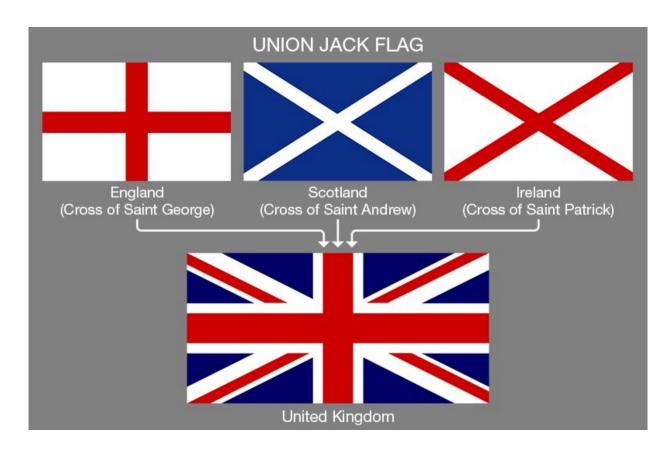

| NATIONALITY: Irish    |
| Traditional language: Welsh Important places in Cardiff: - Welsh Parliament - Principality Stadium (football + rugby)                                                                                                                                                                                                                                                                                                                |                      | More than 7.5 million visitors Main attraction: Giant's Causeway                                                                                                                                                                                                       |                       |

## **BRITISH FLAG: Union Jack**